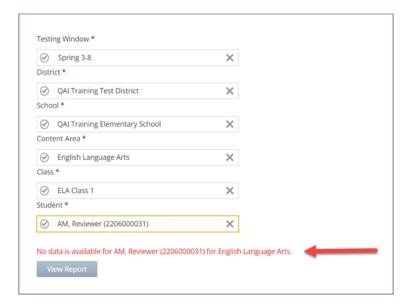

2 Last Updated: 2/5/2025

- 4) Select **Print** to download or print a PDF.
- 5) Scroll down to see the Student Response information.

**Note:** If a student does not have any responses to the constructed-response questions, the user will receive this notification: