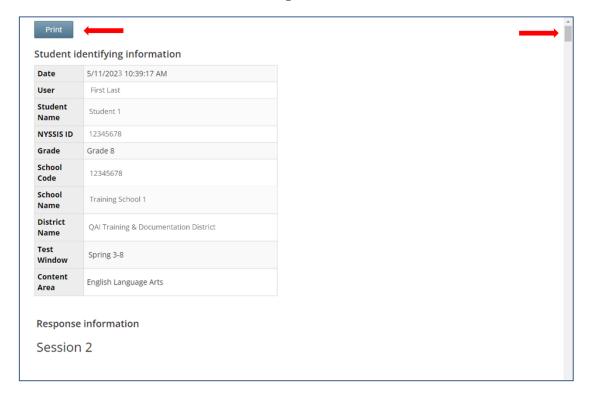

2 Last Updated: 2/5/2025

- 4) Select **Print** to download or print a PDF.
- 5) Scroll down to see the Student Response information.

**Note:** If a student does not have any responses to the constructed-response questions, the user will receive this notification: