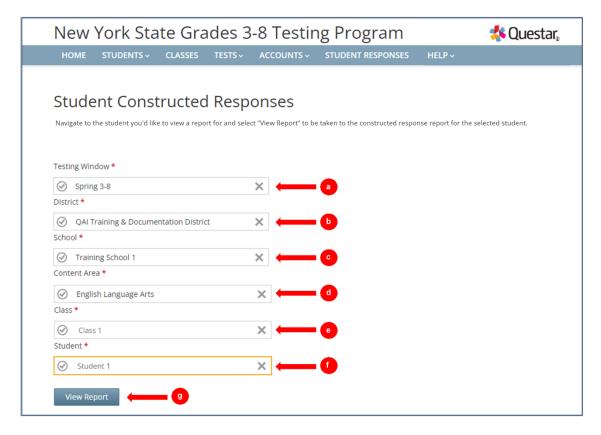

2) Select **Student Responses** from the toolbar.

- 3) Select the applicable fields.
  - a. Select the correct test administration from the drop-down menu.
  - b. Select your district from the drop-down menu.
  - c. Select the correct school from the drop-down menu.
  - d. Select the correct content area from the drop-down menu.
  - e. Select the correct class from the drop-down menu.
  - f. Select the correct student from the drop-down menu.
  - g. Select View Report.